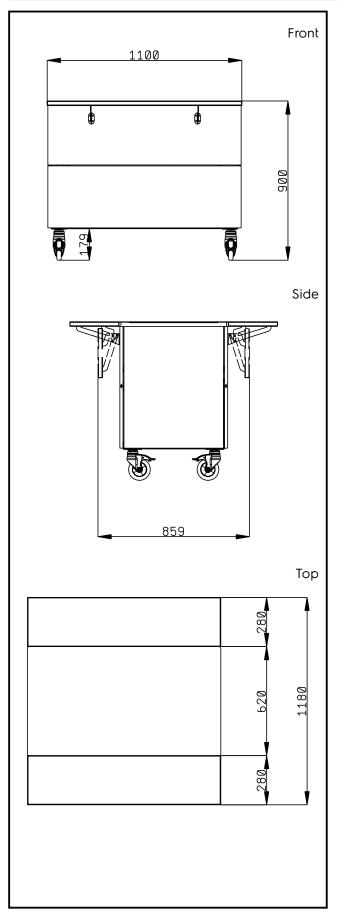

## **Key Information:**

N° of doors:

| 322046 (F00N3AW00S)          | 2       |
|------------------------------|---------|
| External dimensions, Width:  | 1100 mm |
| External dimensions, Depth:  | 1180 mm |
| External dimensions, Height: | 900 mm  |
| Net weight:                  | 90 kg   |
| Shipping height:             | 930 mm  |
| Shipping width:              | 880 mm  |
| Shipping depth:              | 1120 mm |
| Shipping volume:             | 0.92 m³ |
|                              |         |